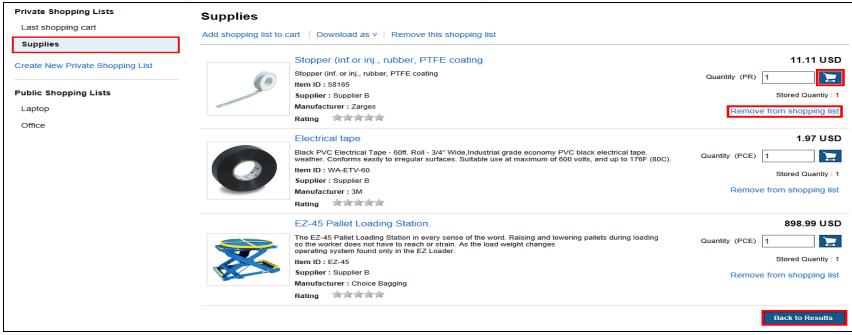

- To change the quantity of the items, type the number in the Cart Quantity field and click on
- To remove items from the shopping list, click on Remove from shopping list at the line item.
- to close the shopping list screen and go to the landing page. Click Back to Results