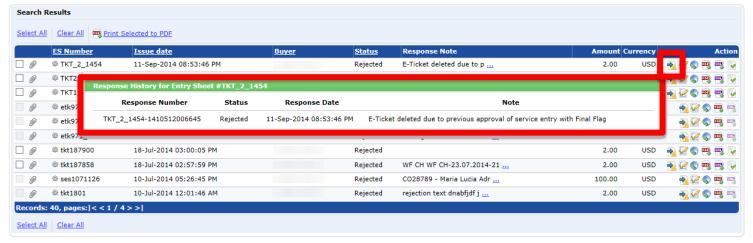

#### 6. Check SES status

- Click 'Entry Sheets' tab
- SES are grouped per status

 In case of rejection, the reason is displayed on the Response Note column and when clicking on "ES response history"

It's also available in the SES details

#### Points to remember on SES

- Your internally created "paper" invoice must match the Hubwoo SES total amount. There is no tolerance amount in the system.
  - When rounding issue occurs, enter the balance amount as 'Misc Services' or 'Misc Goods'
  - To avoid rounding issue, the preferred method is to round the quantity to 2 decimal places.
  - If your internally created "paper" invoice does not match the approved SES amount, the SES and Invoice will be rejected.
- If SES is rejected, rejection reason is available in the SES details (Additional Information)
- Submit only SES linked to only one PO item, or else it will be automatically rejected.

#### Points to Remember on SES

- Depending on buyer requirement, the supplier might have to accept PO issued by buyer before creating the SES
- The SES is approved or rejected by the buyer
  - If approved, the supplier can then create an invoice from the SES
  - If rejected, the supplier must create another (corrected) SES
    - Rejection reason is available to the supplier
- **DO NOT** submit hard copy invoices for work authorized via a PO created & accepted in Hubwoo; the invoice created will be electronic based on the approved SES. Supplier internally created "paper" invoice will be uploaded into Hubwoo upon converting the SES to an electronic invoice.