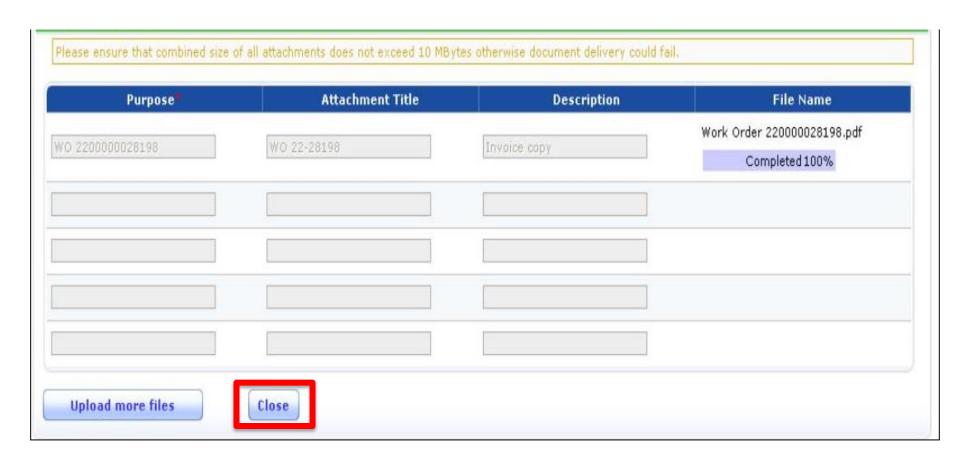

- Enter text in "Purpose" field
- Click Upload

• Click Close

5. Click Save and Send

#### Quick Steps - Submit Invoice

- 2. Attach Invoice copy
  - Click 'Attachments' tab
  - Click 'Upload'
  - Click 'Add Files'

- Enter 'Purpose' text description
- Click Upload

• Click Close

| Purpose          | Attachment Title | Description  | File Name                                     |
|------------------|------------------|--------------|-----------------------------------------------|
| WO 2200000028198 | WO 22-28198      | Invoice copy | Work Order 220000028198.pdf<br>Completed 100% |
|                  |                  |              |                                               |
|                  |                  |              |                                               |
|                  |                  |              |                                               |
|                  |                  |              |                                               |