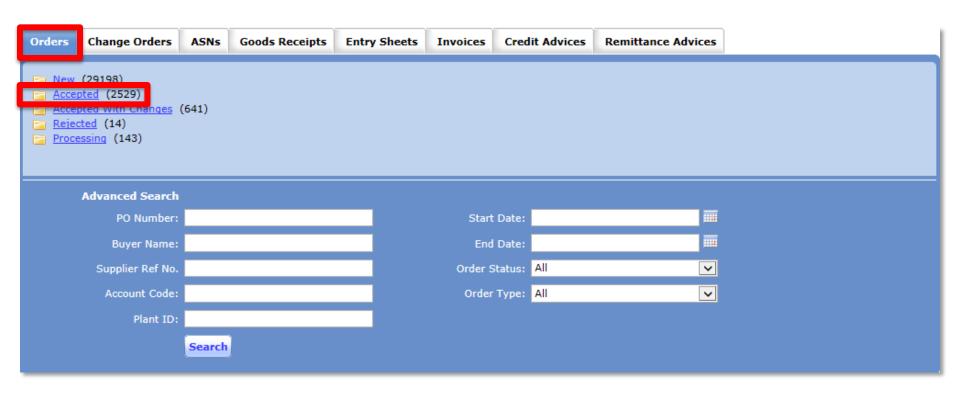

#### Review and Accept PO

- 1. Open the PO
  - On Orders Tab click on the New Folder.

1 Open Approved PO

2 Build SES Select SES line items from catalog

3

Attach invoice and supporting documents

5 Click Save and Send

Check SES Status

- 1. Open Accepted PO
  - Go to 'Orders' tab,
  - Click 'Accepted' folder