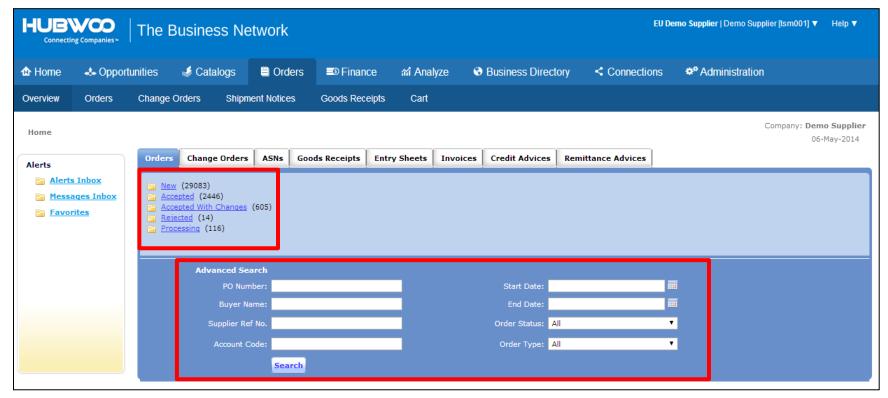

#### Order Page

 After you have Clicked on Orders from either option the following screen will appear.

 Search provides the capability to look for a particular PO, by PO number, Supplier Reference number, Start and End Date, Status, or Account Code.

#### **Folders**

As New Orders are delivered, they are posted in the New Order folder.
 Click on New Orders to view these orders.

#### Search Orders

• Various search criteria may be entered at the top of the page to locate a specific PO. Page numbers or arrows at the bottom of the page may also be used to scroll or select pages.