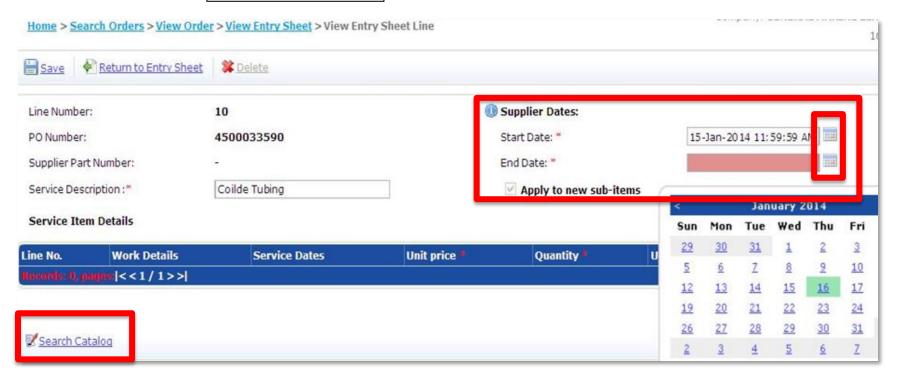

- 3. Select SES items from catalog
  - Calendar) date Enter Supplier Start and End Date (click on range services are provided

Select item(s) from the 'Category Selection" or use Search function

- Enter item Quantity and click (Add to Cart')
- Do not enter fractional quantity at this point, see previous slide.

# Highlights of this chapter

- SES Service Entry Sheet
  - Detail of services provided
  - Supporting documentation scanned into system & attached to SES in Hubwoo
  - Created and submitted by supplier in Hubwoo for routing to Buyer contract manager who will review, confirm & approve services provided
- SES Number
  - Same as your internal field ticket number
- SES Issue Date
  - Same as your internal field ticket date
- SES Supplier Start and End Date
  - Range of date services are provided