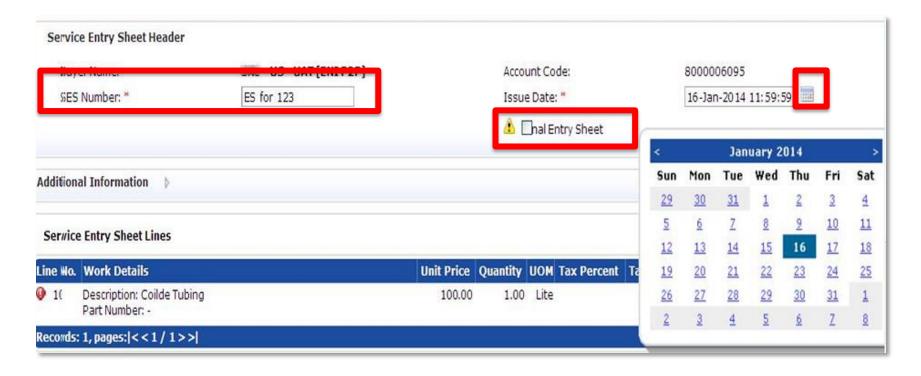

#### Service PO can have several Items:

Select only one item to create the SES.

Multi PO item SES will be automatically rejected by Buyer

- Enter "SES Number" (Internal Field ticket Number)
- Enter "Issue Date" (Field Ticket Issue Date) click on Calendar
- If the SES you are entering will be the last one related to the scope of work covered by the particular PO, please mark as "Final Entry Sheet"

# Highlights of this chapter

- SES Service Entry Sheet
  - Detail of services provided
  - Supporting documentation scanned into system & attached to SES in Hubwoo
  - Created and submitted by supplier in Hubwoo for routing to Buyer contract manager who will review, confirm & approve services provided
- SES Number
  - Same as your internal field ticket number
- SES Issue Date
  - Same as your internal field ticket date
- SES Supplier Start and End Date
  - Range of date services are provided

#### Points to remember on SES

- Submit SES after services/goods are delivered
- SES Number = internal field ticket number
- Issue Date = internal field ticket issue date
- If the SES you are entering will be the last one related to the scope of work covered by the particular PO, please mark as "Final Entry Sheet" (checkbox in SES screen, see slide).
- Catalog Price list is based on the price list contained in the contract
  - If item is not in the catalog or price is not correct, contact Buyer Support (reference Slide 50 for contact details)
- For some buyers tax needs to be entered under 'Misc Services' or 'Tax' item in the catalog price list and not using 'TAX' tab. (Contact Buyer Support)