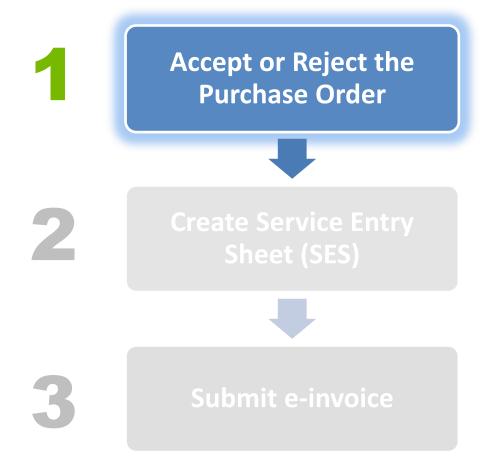

#### 3-step process

1. Review, Accept, or Reject PO

2. Create Service Entry Sheet (SES)

3. Submit electronic invoice (e-invoice)

**Step 1**: After the Buyer sends an Order to the Supplier's Order Management Tool, the Supplier responds by sending a POR (Accept or Reject). *POR is not mandatory for Limit Orders. This is a buyer dependent setting.* 

**Step 2**: The supplier then creates a Service Entry Sheet (SES) from a PO. Suppliers can create more than one SES from a single PO.

**Step 3**: The supplier then submits an Invoice from the approved SES to the Buyer via the Order Management tool.

SES is created based on the PO or the latest CO. If SES configuration is enabled, all PO/CO are flipped into SES first and go through a predefined work flow before the Invoice creation.

Document Route PO / CO SES SESR Invoice