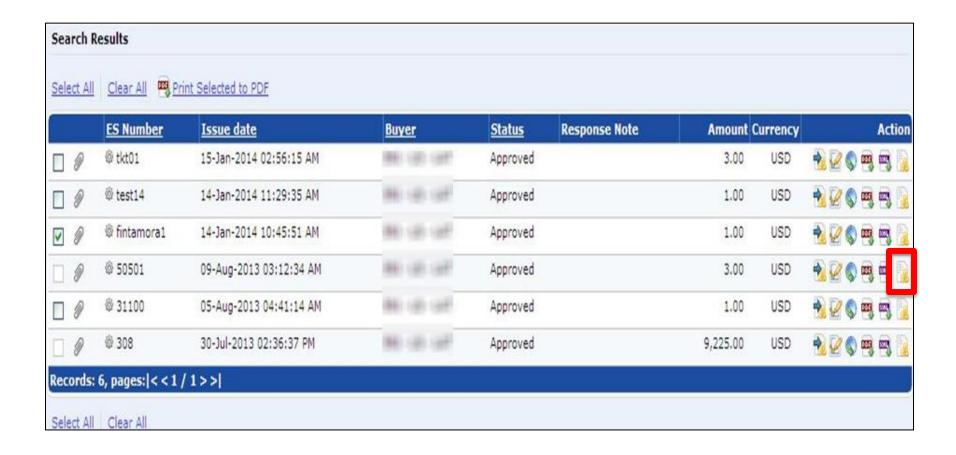

#### 6. Check SES status

- Click 'Entry Sheets' tab
- SES are grouped per status

 In case of rejection, the reason is displayed on the Response Note column and when clicking on "ES response history"

It's also available in the SES details

# Highlights of this chapter

- SES Service Entry Sheet
  - Detail of services provided
  - Supporting documentation scanned into system & attached to SES in Hubwoo
  - Created and submitted by supplier in Hubwoo for routing to Buyer contract manager who will review, confirm & approve services provided
- SES Number
  - Same as your internal field ticket number
- SES Issue Date
  - Same as your internal field ticket date
- SES Supplier Start and End Date
  - Range of date services are provided