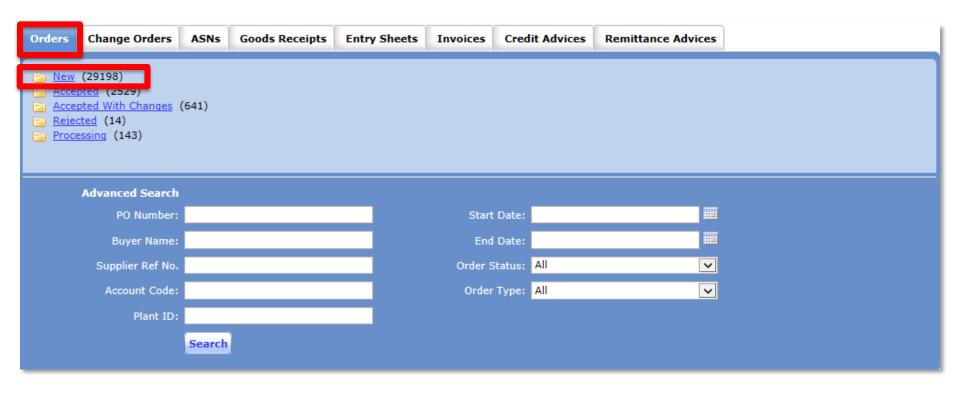

#### **Folders**

As New Orders are delivered, they are posted in the New Order folder.
 Click on New Orders to view these orders.

#### Review and Accept PO

- 1. Open the PO
  - On Orders Tab click on the New Folder.