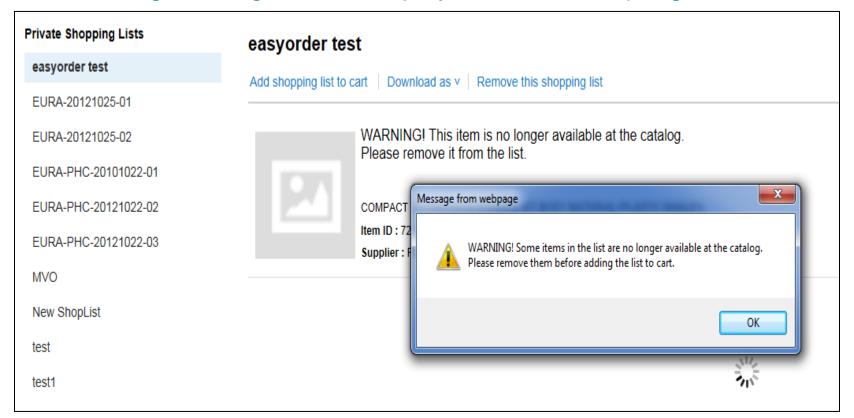

 The "no longer available" items must be removed from the shopping list in order to add it to the shopping cart; otherwise a warning message will be displayed when attempting to do so.