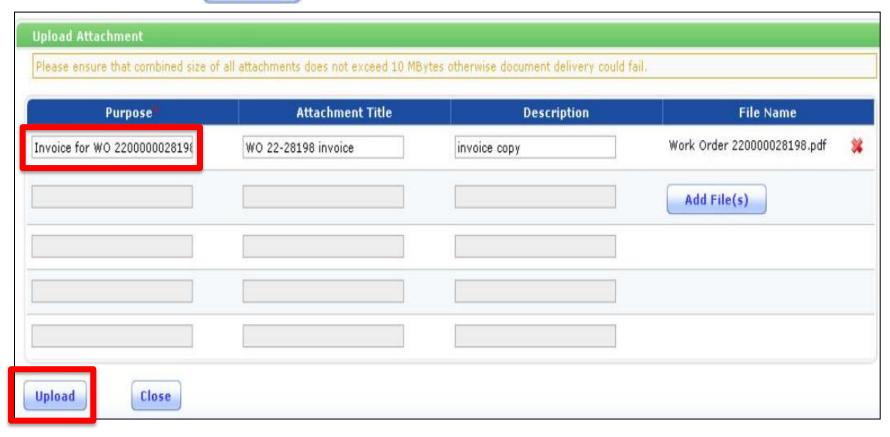

- Enter text in "Purpose" field
- Click Upload

• Click Close

5. Click Save and Send

#### Quick Steps - Submit Invoice

- 2. Attach Invoice copy
  - Click 'Attachments' tab
  - Click 'Upload'
  - Click 'Add Files'

- Enter 'Purpose' text description
- Click Upload

• Click Close

| Purpose          | Attachment Title | Description  | File Name                                     |
|------------------|------------------|--------------|-----------------------------------------------|
| WO 2200000028198 | WO 22-28198      | Invoice copy | Work Order 220000028198.pdf<br>Completed 100% |
|                  |                  |              |                                               |
|                  |                  |              |                                               |
|                  |                  |              |                                               |
|                  |                  |              |                                               |