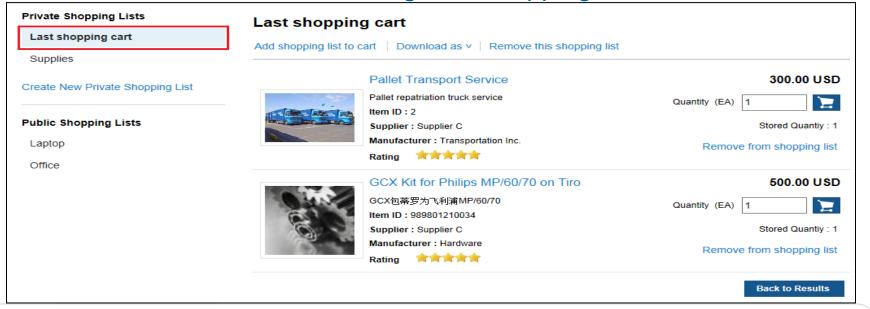

# Automatic Shopping List-Last Shopping Cart

- Automatic shopping list is created based on the last shopping cart that has been created and transferred.
- To access this feature click Shopping Lists from the main menu.

 The Shopping Lists screen opens displaying the Last shopping cart list. You can view/change the shopping list content.

The following actions are available:

| Button                           | Action                                                                                                                             |
|----------------------------------|------------------------------------------------------------------------------------------------------------------------------------|
| Add shopping list to cart        | Click on this link to add the list to the shopping cart.                                                                           |
|                                  | Select from the drop-down list to download the shopping list to an excel file or to a text file.                                   |
| Download as v                    | Excel file (.xls)                                                                                                                  |
|                                  | Text (.txt)                                                                                                                        |
| Remove this shopping list        | Click on this link to remove the shopping list.                                                                                    |
| Create New Private Shopping List | Click on this link to create a new Private Shopping List.<br>This feature allows you to upload shopping lists using a<br>template. |
| Back to Results                  | Click to go back to the search results.                                                                                            |