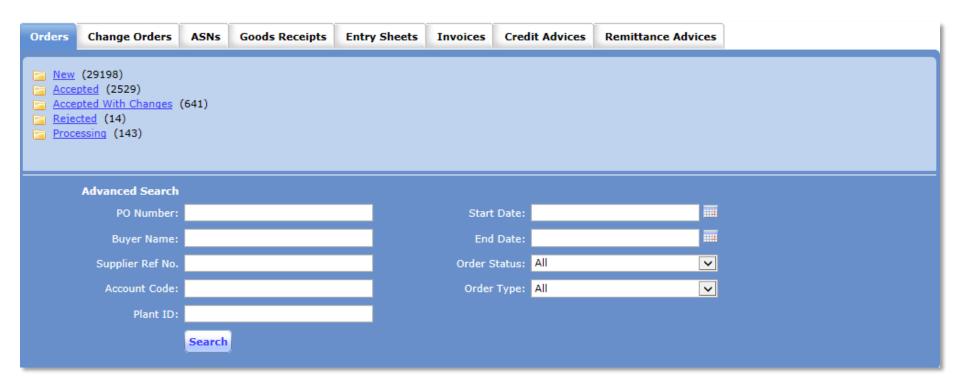

#### Order Page

 After you have Clicked on Orders from either option the following screen will appear.

 Search provides the capability to look for a particular PO, by PO number, Supplier Reference number, Start and End Date, Status, or Account Code.

#### **Folders**

As New Orders are delivered, they are posted in the New Order folder.
 Click on New Orders to view these orders.

#### Search Orders

• Various search criteria may be entered at the top of the page to locate a specific PO. Page numbers or arrows at the bottom of the page may also be used to scroll or select pages.

#### Icons

 POs can be identified by the PO number, Buyer, Account Code and Order Date. To the right are the Action icons which are related to the PO and will be reviewed in detail in this presentation.