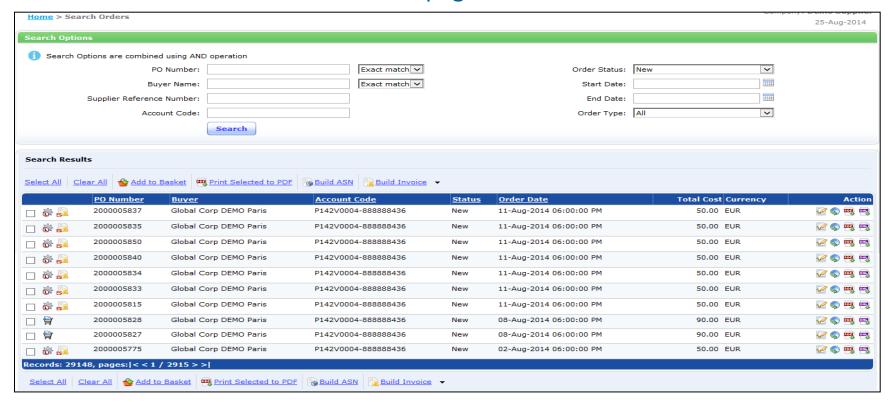

#### Search Orders

• Various search criteria may be entered at the top of the page to locate a specific PO. Page numbers or arrows at the bottom of the page may also be used to scroll or select pages.

#### Icons

 POs can be identified by the PO number, Buyer, Account Code and Order Date. To the right are the Action icons which are related to the PO and will be reviewed in detail in this presentation.

| Search Results                                                                                                                                                                                                                                                                                                                                                                                                                                                                                                                                                                                                                                                                                                                                                                                                                                                                                                                                                                                                                                                                                                                                                                                                                                                                                                                                                                                                                                                                                                                                                                                                                                                                                                                                                                                                                                                                                                                                                                                                                                                                                                               |            |                        |                     |               |                         |                     |         |  |  |  |  |  |
|------------------------------------------------------------------------------------------------------------------------------------------------------------------------------------------------------------------------------------------------------------------------------------------------------------------------------------------------------------------------------------------------------------------------------------------------------------------------------------------------------------------------------------------------------------------------------------------------------------------------------------------------------------------------------------------------------------------------------------------------------------------------------------------------------------------------------------------------------------------------------------------------------------------------------------------------------------------------------------------------------------------------------------------------------------------------------------------------------------------------------------------------------------------------------------------------------------------------------------------------------------------------------------------------------------------------------------------------------------------------------------------------------------------------------------------------------------------------------------------------------------------------------------------------------------------------------------------------------------------------------------------------------------------------------------------------------------------------------------------------------------------------------------------------------------------------------------------------------------------------------------------------------------------------------------------------------------------------------------------------------------------------------------------------------------------------------------------------------------------------------|------------|------------------------|---------------------|---------------|-------------------------|---------------------|---------|--|--|--|--|--|
| Select All   Clear All   dear   dear |            |                        |                     |               |                         |                     |         |  |  |  |  |  |
|                                                                                                                                                                                                                                                                                                                                                                                                                                                                                                                                                                                                                                                                                                                                                                                                                                                                                                                                                                                                                                                                                                                                                                                                                                                                                                                                                                                                                                                                                                                                                                                                                                                                                                                                                                                                                                                                                                                                                                                                                                                                                                                              | PO Number  | <u>Buyer</u>           | Account Code        | <u>Status</u> | <u>Order Date</u>       | Total Cost Currency | Action  |  |  |  |  |  |
| □ 👸 👼                                                                                                                                                                                                                                                                                                                                                                                                                                                                                                                                                                                                                                                                                                                                                                                                                                                                                                                                                                                                                                                                                                                                                                                                                                                                                                                                                                                                                                                                                                                                                                                                                                                                                                                                                                                                                                                                                                                                                                                                                                                                                                                        | 2000005837 | Global Corp DEMO Paris | P142V0004-888888436 | New           | 11-Aug-2014 06:00:00 PM | 50.00 EUR           | V 🔊 🖷 🖷 |  |  |  |  |  |
| □ 👸 👼                                                                                                                                                                                                                                                                                                                                                                                                                                                                                                                                                                                                                                                                                                                                                                                                                                                                                                                                                                                                                                                                                                                                                                                                                                                                                                                                                                                                                                                                                                                                                                                                                                                                                                                                                                                                                                                                                                                                                                                                                                                                                                                        | 2000005835 | Global Corp DEMO Paris | P142V0004-888888436 | New           | 11-Aug-2014 06:00:00 PM | 50.00 EUR           | V 🔊 🖷 🖷 |  |  |  |  |  |
| □ 👸 👼                                                                                                                                                                                                                                                                                                                                                                                                                                                                                                                                                                                                                                                                                                                                                                                                                                                                                                                                                                                                                                                                                                                                                                                                                                                                                                                                                                                                                                                                                                                                                                                                                                                                                                                                                                                                                                                                                                                                                                                                                                                                                                                        | 2000005850 | Global Corp DEMO Paris | P142V0004-888888436 | New           | 11-Aug-2014 06:00:00 PM | 50.00 EUR           | V 🔊 🖷 🖷 |  |  |  |  |  |
| □ 👸 👼                                                                                                                                                                                                                                                                                                                                                                                                                                                                                                                                                                                                                                                                                                                                                                                                                                                                                                                                                                                                                                                                                                                                                                                                                                                                                                                                                                                                                                                                                                                                                                                                                                                                                                                                                                                                                                                                                                                                                                                                                                                                                                                        | 2000005840 | Global Corp DEMO Paris | P142V0004-888888436 | New           | 11-Aug-2014 06:00:00 PM | 50.00 EUR           | V 🔊 🖷 🖷 |  |  |  |  |  |
| □ 👸 👼                                                                                                                                                                                                                                                                                                                                                                                                                                                                                                                                                                                                                                                                                                                                                                                                                                                                                                                                                                                                                                                                                                                                                                                                                                                                                                                                                                                                                                                                                                                                                                                                                                                                                                                                                                                                                                                                                                                                                                                                                                                                                                                        | 2000005834 | Global Corp DEMO Paris | P142V0004-888888436 | New           | 11-Aug-2014 06:00:00 PM | 50.00 EUR           | V 🔊 🖷 🖷 |  |  |  |  |  |
| ☐ 👸 👼                                                                                                                                                                                                                                                                                                                                                                                                                                                                                                                                                                                                                                                                                                                                                                                                                                                                                                                                                                                                                                                                                                                                                                                                                                                                                                                                                                                                                                                                                                                                                                                                                                                                                                                                                                                                                                                                                                                                                                                                                                                                                                                        | 2000005833 | Global Corp DEMO Paris | P142V0004-888888436 | New           | 11-Aug-2014 06:00:00 PM | 50.00 EUR           | V 🔊 🖷 🖷 |  |  |  |  |  |
| □ 👸 👼                                                                                                                                                                                                                                                                                                                                                                                                                                                                                                                                                                                                                                                                                                                                                                                                                                                                                                                                                                                                                                                                                                                                                                                                                                                                                                                                                                                                                                                                                                                                                                                                                                                                                                                                                                                                                                                                                                                                                                                                                                                                                                                        | 2000005815 | Global Corp DEMO Paris | P142V0004-888888436 | New           | 11-Aug-2014 06:00:00 PM | 50.00 EUR           | V 🔊 🖷 🖷 |  |  |  |  |  |
|                                                                                                                                                                                                                                                                                                                                                                                                                                                                                                                                                                                                                                                                                                                                                                                                                                                                                                                                                                                                                                                                                                                                                                                                                                                                                                                                                                                                                                                                                                                                                                                                                                                                                                                                                                                                                                                                                                                                                                                                                                                                                                                              | 2000005828 | Global Corp DEMO Paris | P142V0004-888888436 | New           | 08-Aug-2014 06:00:00 PM | 90.00 EUR           | V 🔊 🖷 🖷 |  |  |  |  |  |
|                                                                                                                                                                                                                                                                                                                                                                                                                                                                                                                                                                                                                                                                                                                                                                                                                                                                                                                                                                                                                                                                                                                                                                                                                                                                                                                                                                                                                                                                                                                                                                                                                                                                                                                                                                                                                                                                                                                                                                                                                                                                                                                              | 2000005827 | Global Corp DEMO Paris | P142V0004-888888436 | New           | 08-Aug-2014 06:00:00 PM | 90.00 EUR           | V 🔊 🖷 🖷 |  |  |  |  |  |