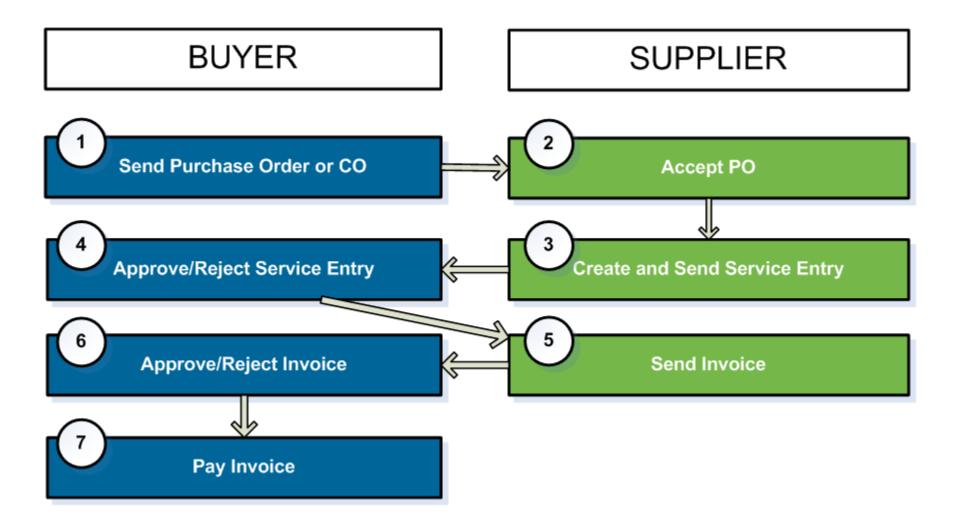

#### **Document Workflow**

#### Overview

#### 3-step process

1. Review, Accept, or Reject PO

2. Create Service Entry Sheet (SES)

3. Submit electronic invoice (e-invoice)

**Step 1**: After the Buyer sends an Order to the Supplier's Order Management Tool, the Supplier responds by sending a POR (Accept or Reject). *POR is not mandatory for Limit Orders. This is a buyer dependent setting.* 

**Step 2**: The supplier then creates a Service Entry Sheet (SES) from a PO. Suppliers can create more than one SES from a single PO.

**Step 3**: The supplier then submits an Invoice from the approved SES to the Buyer via the Order Management tool.

SES is created based on the PO or the latest CO. If SES configuration is enabled, all PO/CO are flipped into SES first and go through a predefined work flow before the Invoice creation.

Document Route PO / CO SES SESR Invoice