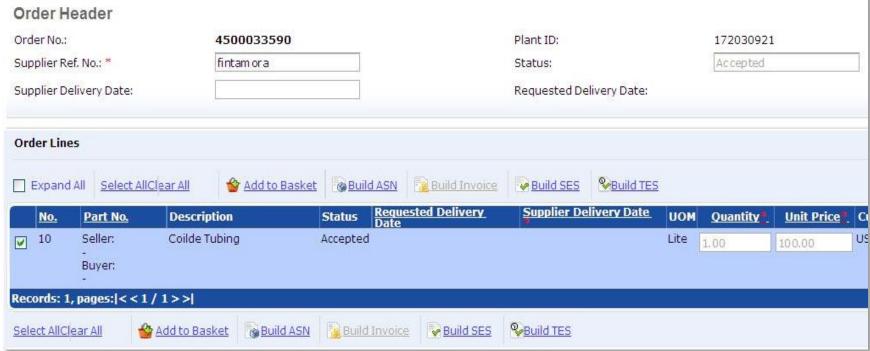

- Create an SES for Orders marked with the ( ) icon
- SES is created from a single PO. If the PO line contains sub-lines then sub-lines are also flipped into the ES
- Supplier Company needs to be setup to be able to use SES. All requests from the Buyer company will be sent to the Onboarding Team.

#### 2. Build SES

- Tick PO Item checkbox
- Click Build SES

#### Service PO can have several Items:

Select only one item to create the SES.

Multi PO item SES will be automatically rejected by Buyer

- Enter "SES Number" (Internal Field ticket Number)
- Enter "Issue Date" (Field Ticket Issue Date) click on Calendar
- If the SES you are entering will be the last one related to the scope of work covered by the particular PO, please mark as "Final Entry Sheet"