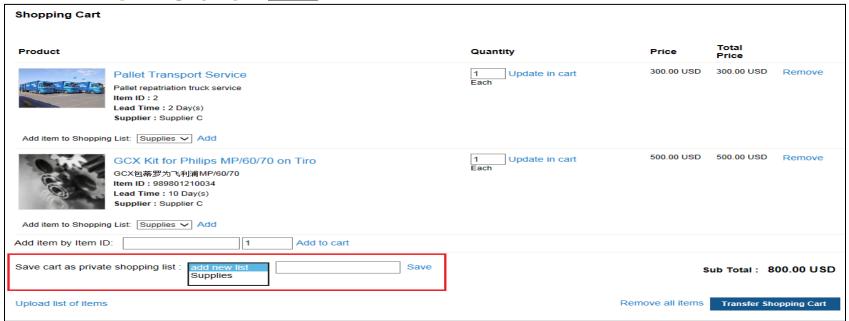

# **Creating Shopping Lists**

- To create a new shopping list:
  - 1. Search for one or more products to put in the list, and transfer them to the shopping cart.
  - 2. Go to the Shopping Cart.

- 3. Select "add new list" from the drop-down list
- 4. Type a name in the section "Save cart as private shopping list:"
- 5. Click on Save

- Private shopping lists are only visible to the user who created it.
- If the Shopping List contains items from punch-outs, these will not be saved to the shopping list and the following warning message will be displayed:

#### **Shopping Cart**

Please note: External Items (Punchout items) are not stored in shopping lists.