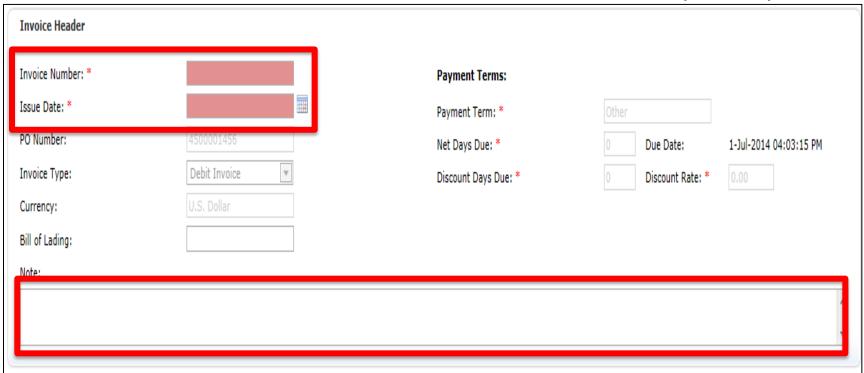

Click 'Create Invoice from ES'

- 2. Enter Invoice number and Issue Date
  - Issue Date must be entered
  - "Note" field can be use to submit comment back to your Buyer.