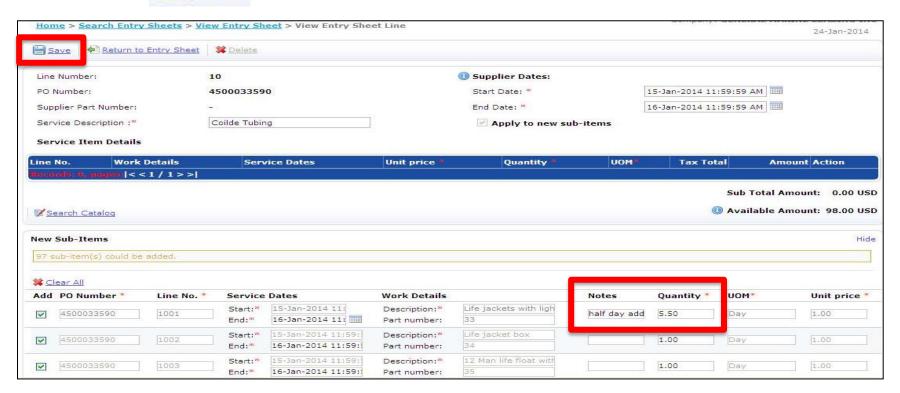

- Validate line items, enter item notes, and change quantity if necessary
- Limit fractional quantity to 2 decimal places
- Click Save

Click Return to Entry Sheet

- 4. Attach Invoice and supporting documents
  - Click "Attachments" tab. Limit of attachment size is 25MB
  - Click "Upload"
  - Click "Add File(s)"