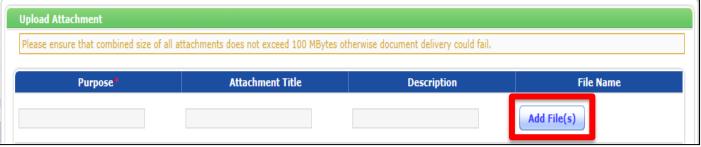

- Validate line items, enter item notes, and change quantity if necessary
- Limit fractional quantity to 2 decimal places
- Click Save

Click Return to Entry Sheet

- 4. Attach Invoice and supporting documents
  - Click "Attachments" tab. Limit of attachment size is 25MB
  - Click "Upload"
  - Click "Add File(s)"

- Enter text in "Purpose" field
- Click Upload

• Click Close

5. Click Save and Send