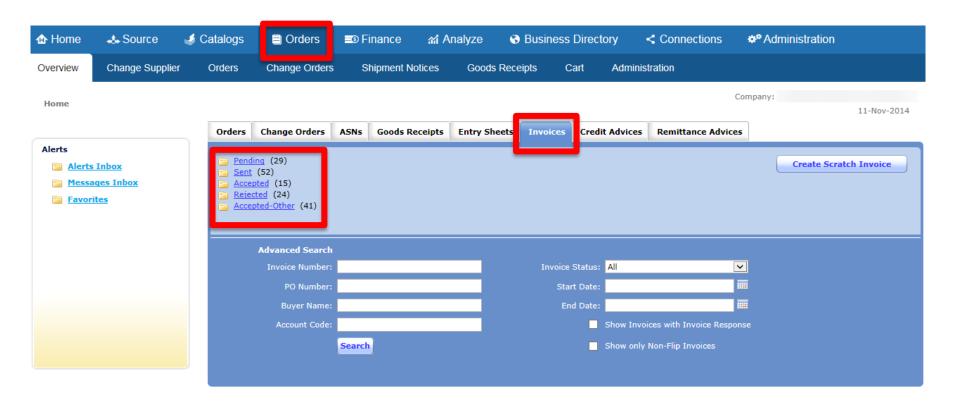

#### 4. Check Invoice status

- Click 'Invoices' tab
- Invoices are grouped per status

 Status is updated according to Buyer approval steps and rejection reason can be displayed clicking on "Show Invoice response history"