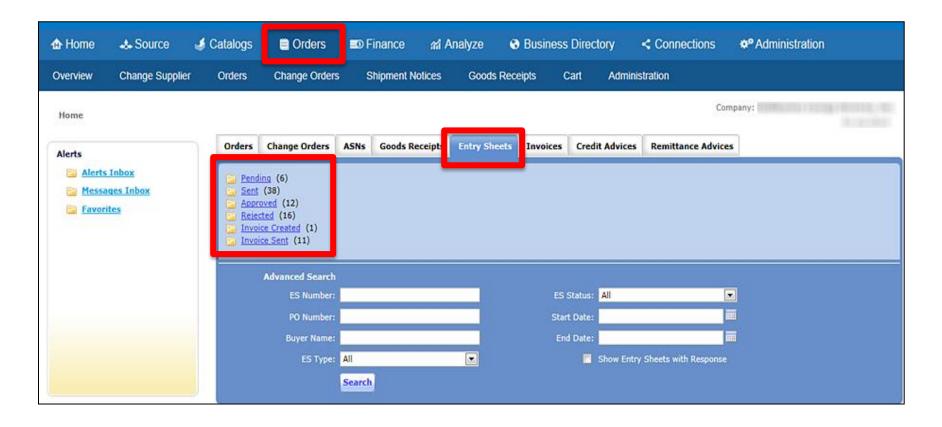

#### 6. Check SES status

- Click 'Entry Sheets' tab
- SES are grouped per status

 In case of rejection, the reason is displayed on the Response Note column and when clicking on "ES response history"

It's also available in the SES details

# Highlights of this chapter

- SES Service Entry Sheet
  - Detail of services provided
  - Supporting documentation scanned into system & attached to SES in Hubwoo
  - Created and submitted by supplier in Hubwoo for routing to Buyer contract manager who will review, confirm & approve services provided
- SES Number
  - Same as your internal field ticket number
- SES Issue Date
  - Same as your internal field ticket date
- SES Supplier Start and End Date
  - Range of date services are provided