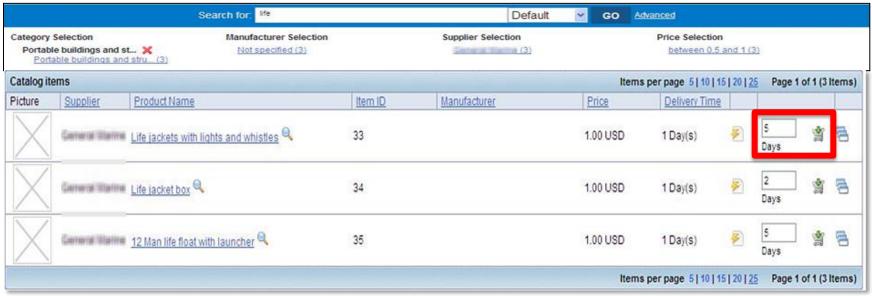

- 3. Select SES items from catalog
  - Calendar) date Enter Supplier Start and End Date (click on range services are provided

Select item(s) from the 'Category Selection" or use Search function

- Enter item Quantity and click (Add to Cart')
- Do not enter fractional quantity at this point, see previous slide.

- Use "Misc Services" primarily for tax, transportation and miscellaneous 3rd party charges
- Use "Misc Goods" for minor items associated with primary goods/services acquired
- If item is missing in the catalog or price is incorrect, please contact your buyer

- When done entering all invoice items, hover mouse to 'Shopping Cart'
- Validate Sub Total Amount is correct
- Click 'Transfer Shopping Cart'

**Note:** User can create shopping lists to create favorites for future use, especially if the same service is provided for multiple PO's within months. For more details see section *Shopping Lists* 