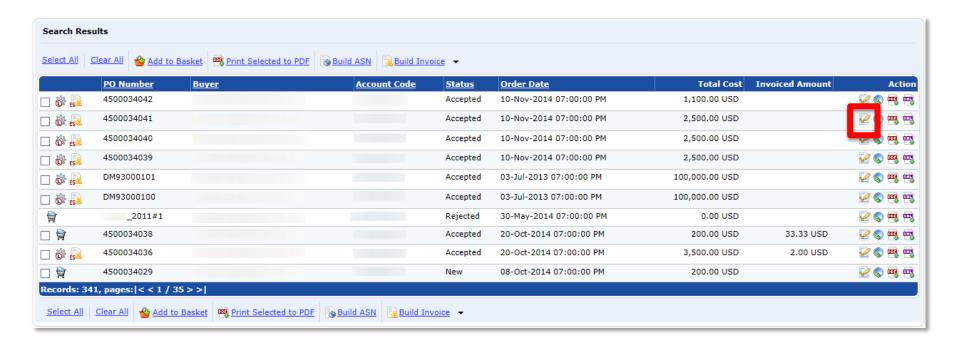

On 'Action' column, Click **'** to 'Open PO'

#### 2. Build SES

- Tick PO Item checkbox
- Click Build SES