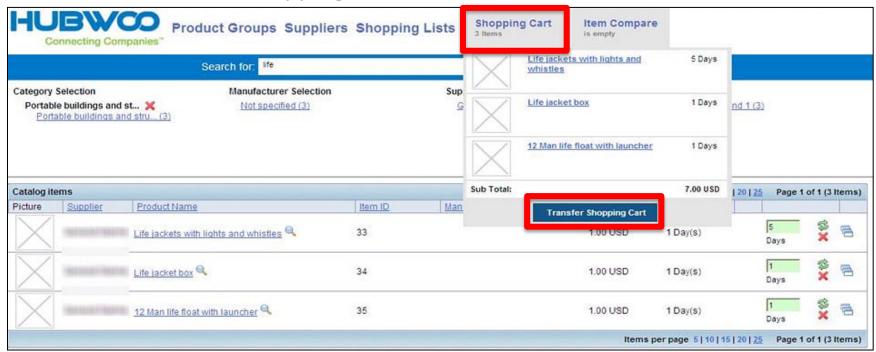

- When done entering all invoice items, hover mouse to 'Shopping Cart'
- Validate Sub Total Amount is correct
- Click 'Transfer Shopping Cart'

**Note:** User can create shopping lists to create favorites for future use, especially if the same service is provided for multiple PO's within months. For more details see section *Shopping Lists* 