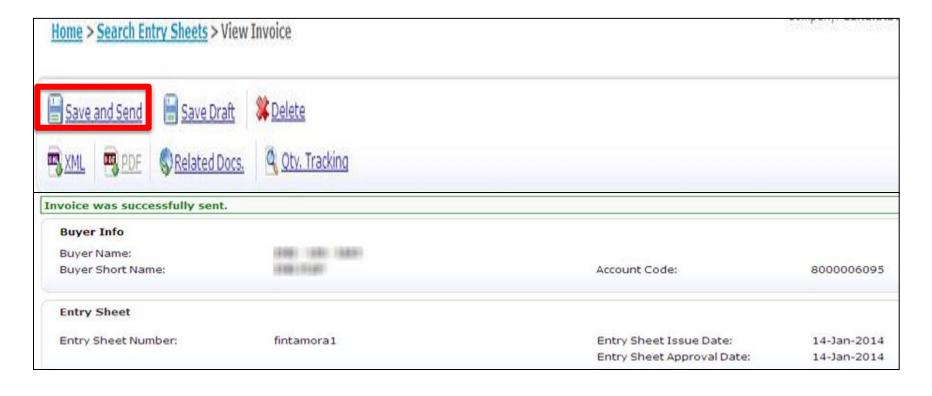

# Quick Steps – Submit Invoice

3. Click Save and Send

#### 4. Check Invoice status

- Click 'Invoices' tab
- Invoices are grouped per status

 Status is updated according to Buyer approval steps and rejection reason can be displayed clicking on "Show Invoice response history"