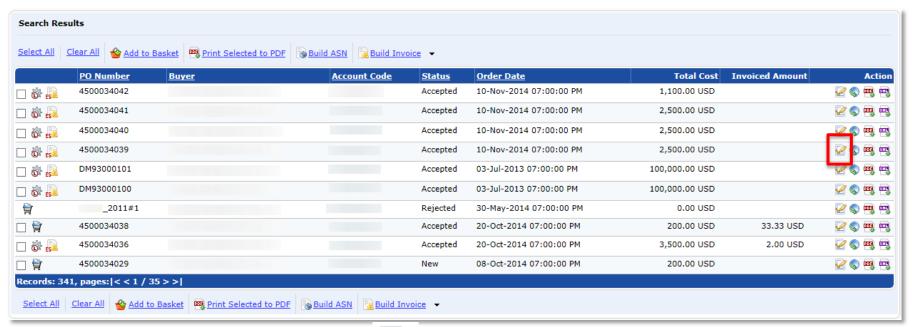

#### Icons

 POs can be identified by the PO number, Buyer, Account Code and Order Date. To the right are the Action icons which are related to the PO and will be reviewed in detail in this presentation.

On 'Action' column, Click **'** to 'Open PO'