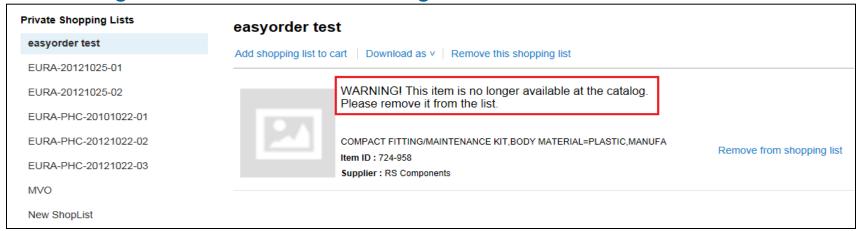

# **Automatic Updates of Shopping Lists**

 The shopping lists are automatically updated after release of a new content catalog.

 Once the new catalog is released, the information on the shopping lists is automatically updated.

 A warning message is also displayed for those items that are no longer available in the catalog.

• Click on Remove from shopping list to remove from the shopping list the item that is no longer available.

 The "no longer available" items must be removed from the shopping list in order to add it to the shopping cart; otherwise a warning message will be displayed when attempting to do so.