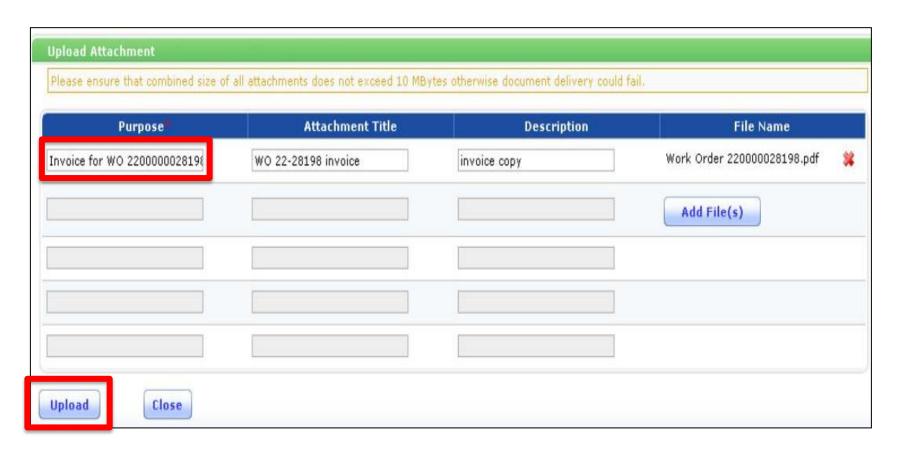

#### Quick Steps - Submit Invoice

- 2. Attach Invoice copy
  - Click 'Attachments' tab
  - Click 'Upload'
  - Click 'Add Files'

- Enter 'Purpose' text description
- Click Upload

• Click Close

| Purpose          | Attachment Title | Description  | File Name                                     |
|------------------|------------------|--------------|-----------------------------------------------|
| WO 2200000028198 | WO 22-28198      | Invoice copy | Work Order 220000028198.pdf<br>Completed 100% |
|                  |                  |              |                                               |
|                  |                  |              |                                               |
|                  |                  |              |                                               |
|                  |                  |              |                                               |