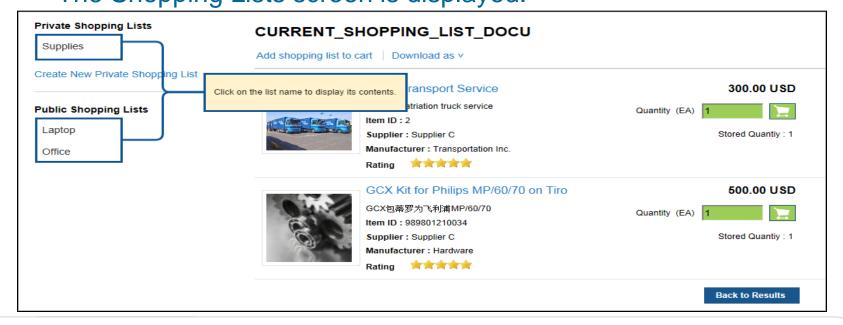

### **Shopping Lists**

Shopping Cart

- Shopping lists enable you to save shopping carts for future purchases. Using shopping lists will help you to easily re-order items which had been previously ordered.
- Click Shopping List from the main menu to display your shopping lists.

Product Groups Quick Quote Free Text Suppliers Shopping Lists

The Shopping Lists screen is displayed.

**Connecting Companies** 

**Item Compare** 

is empty

- On the previous screen you should have seen a list of Private Shopping Lists (shopping lists created by you), and a list of Public
- Shopping Lists (standard shopping lists available for every user).

Selected shopping lists display at the bottom of the screen. The name of the selected shopping list is highlighted in the list.