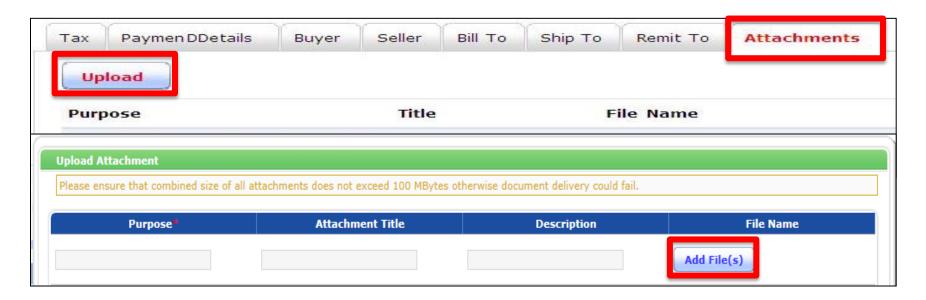

- Validate line items, enter item notes, and change quantity if necessary
- Limit fractional quantity to 2 decimal places
- Click Save

Click Return to Entry Sheet

- 4. Attach Invoice and supporting documents
  - Click "Attachments" tab. Limit of attachment size is 25MB
  - Click "Upload"
  - Click "Add File(s)"

- Enter text in "Purpose" field
- Click Upload

• Click Close

5. Click Save and Send