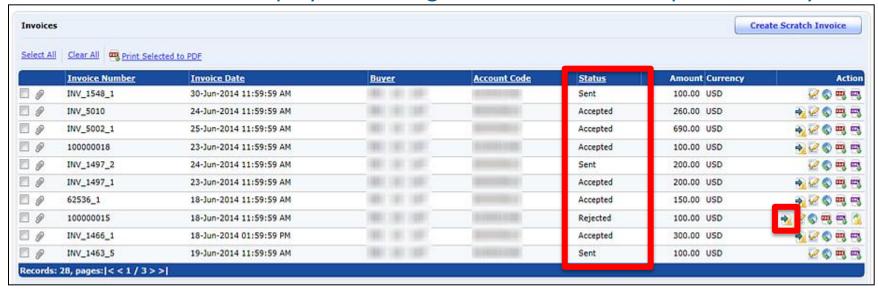

#### 4. Check Invoice status

- Click 'Invoices' tab
- Invoices are grouped per status

 Status is updated according to Buyer approval steps and rejection reason can be displayed clicking on "Show Invoice response history"

It's also available in the Invoice details

| Invoice Response         |                                                                       |                          |                         |
|--------------------------|-----------------------------------------------------------------------|--------------------------|-------------------------|
| Invoice Response Status: | Rejected                                                              | Invoice Response Number: | 100000015-1403198251281 |
| Invoice Response Note:   | nota reject invoice da wf CO28206 - Elena Rossi 19.06.2014<br>- 19:17 | Invoice Response Date:   | 18-Jun-2014 11:59:59 AM |
|                          |                                                                       |                          |                         |