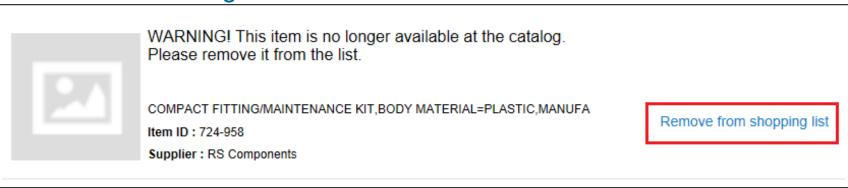

 A warning message is also displayed for those items that are no longer available in the catalog.

• Click on Remove from shopping list to remove from the shopping list the item that is no longer available.