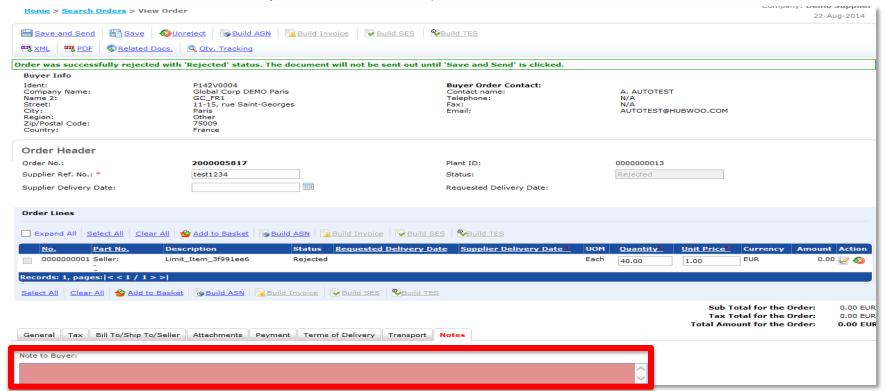

### Quick Steps - Review and Accept PO

3. Click Save and Send

 Click Reject if PO cannot be accepted (e.g. amount not enough, cannot fulfill requested service)

 In case of rejection the reason must be entered in the "Note to Buyer" fields (tab "Notes").