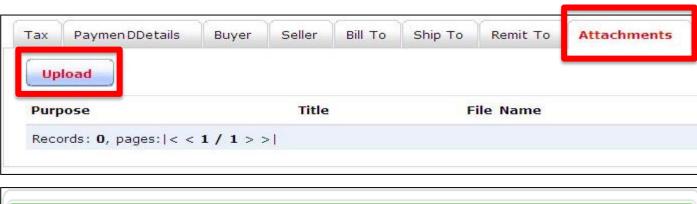

- Validate line items, enter item notes, and change quantity if necessary
- Limit fractional quantity to 2 decimal places
- Click Save

Click Return to Entry Sheet

- 4. Attach Invoice and supporting documents
  - Click "Attachments" tab. Limit of attachment size is 25MB
  - Click "Upload"
  - Click "Add File(s)"

- Enter text in "Purpose" field
- Click Upload

• Click Close

5. Click Save and Send

#### Quick Steps - Submit Invoice

- 2. Attach Invoice copy
  - Click 'Attachments' tab
  - Click 'Upload'
  - Click 'Add Files'

- Enter 'Purpose' text description
- Click Upload

• Click Close

| Purpose          | Attachment Title | Description  | File Name                                     |
|------------------|------------------|--------------|-----------------------------------------------|
| WO 2200000028198 | WO 22-28198      | Invoice copy | Work Order 220000028198.pdf<br>Completed 100% |
|                  |                  |              |                                               |
|                  |                  |              |                                               |
|                  |                  |              |                                               |
|                  |                  |              |                                               |