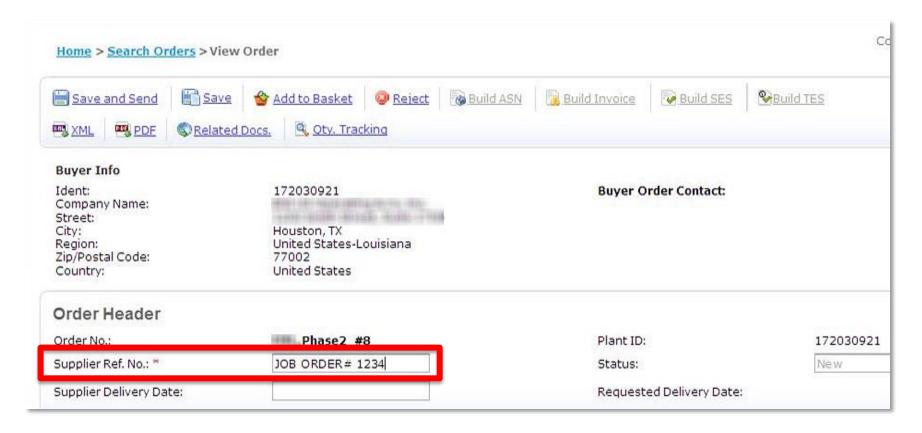

## Quick Steps – Review and Accept PO

- Enter 'Supplier Ref. No'
  - "Supplier-Determined" internal control number (e.g. job number, quotation number, etc.)