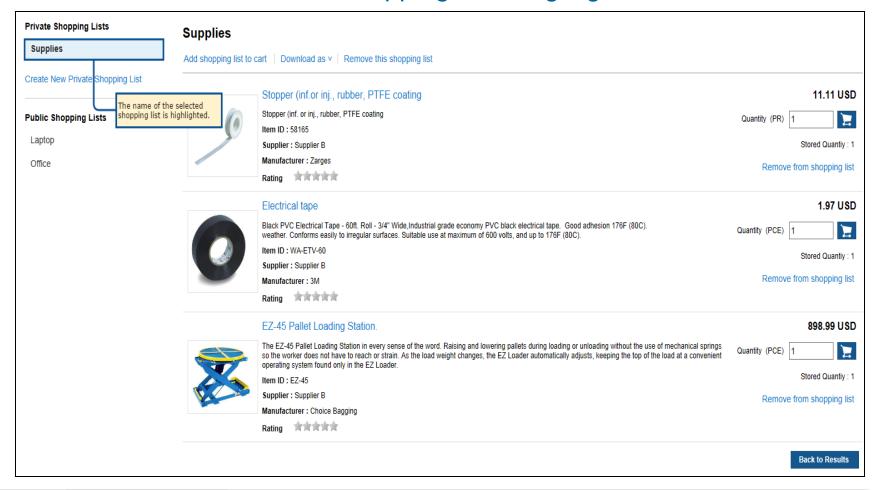

Product Groups Quick Quote Free Text Suppliers Shopping Lists

The Shopping Lists screen is displayed.

**Connecting Companies** 

**Item Compare** 

is empty

- On the previous screen you should have seen a list of Private Shopping Lists (shopping lists created by you), and a list of Public
- Shopping Lists (standard shopping lists available for every user).

Selected shopping lists display at the bottom of the screen. The name of the selected shopping list is highlighted in the list.

#### Maintaining Shopping Lists

To manage your shopping lists, click on **Shopping Lists** from the

main menu. Product Groups Quick Quote Free Text Suppliers **Shopping Cart** Item Compare is empty

By clicking the name of the shopping list its contents is displayed.

- To change the quantity of the items, type the number in the Cart Quantity field and click on
- To remove items from the shopping list, click on Remove from shopping list at the line item.
- to close the shopping list screen and go to the landing page. Click Back to Results