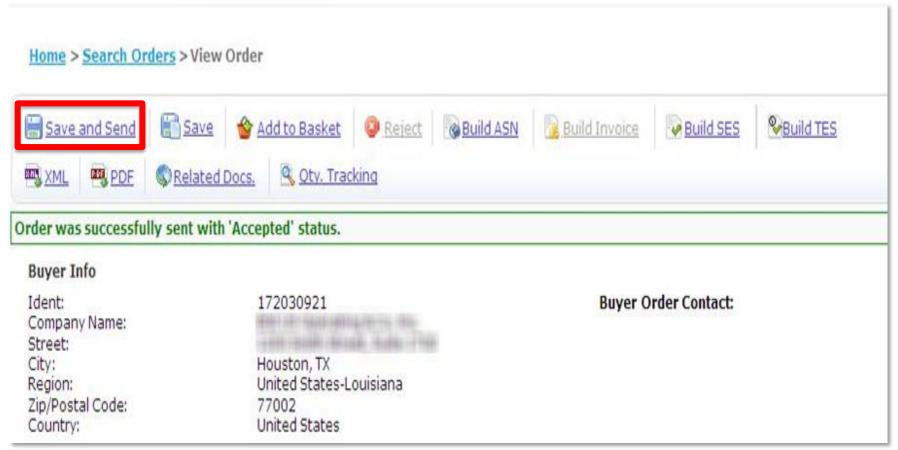

### Quick Steps - Review and Accept PO

3. Click Save and Send

 Click Reject if PO cannot be accepted (e.g. amount not enough, cannot fulfill requested service)

 In case of rejection the reason must be entered in the "Note to Buyer" fields (tab "Notes").