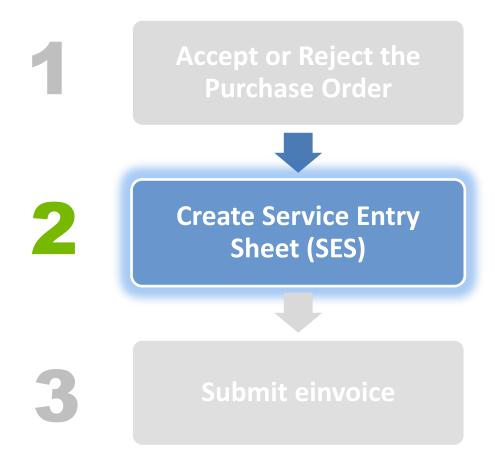

#### 3-step process

1. Review, Accept, or Reject PO

2. Create Service Entry Sheet (SES)

3. Submit electronic invoice (e-invoice)

**Step 1**: After the Buyer sends an Order to the Supplier's Order Management Tool, the Supplier responds by sending a POR (Accept or Reject). *POR is not mandatory for Limit Orders. This is a buyer dependent setting.* 

**Step 2**: The supplier then creates a Service Entry Sheet (SES) from a PO. Suppliers can create more than one SES from a single PO.

**Step 3**: The supplier then submits an Invoice from the approved SES to the Buyer via the Order Management tool.

SES is created based on the PO or the latest CO. If SES configuration is enabled, all PO/CO are flipped into SES first and go through a predefined work flow before the Invoice creation.

Document Route PO / CO SES SESR Invoice