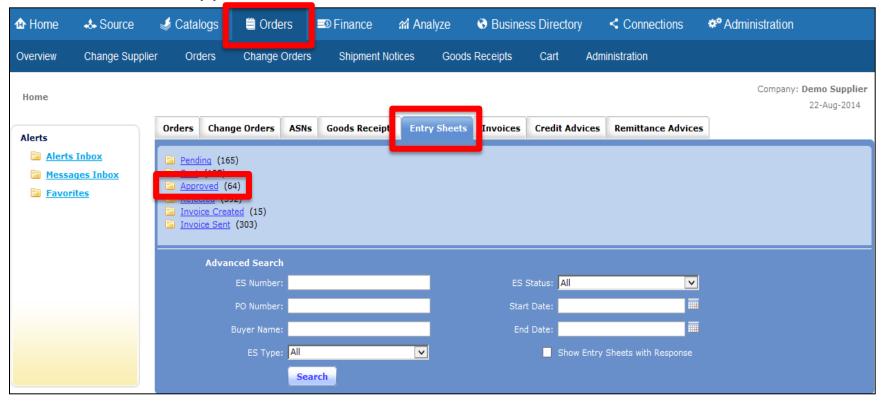

#### 6. Check SES status

- Click 'Entry Sheets' tab
- SES are grouped per status

 In case of rejection, the reason is displayed on the Response Note column and when clicking on "ES response history"

It's also available in the SES details

# Highlights of this chapter

- SES Service Entry Sheet
  - Detail of services provided
  - Supporting documentation scanned into system & attached to SES in Hubwoo
  - Created and submitted by supplier in Hubwoo for routing to Buyer contract manager who will review, confirm & approve services provided
- SES Number
  - Same as your internal field ticket number
- SES Issue Date
  - Same as your internal field ticket date
- SES Supplier Start and End Date
  - Range of date services are provided