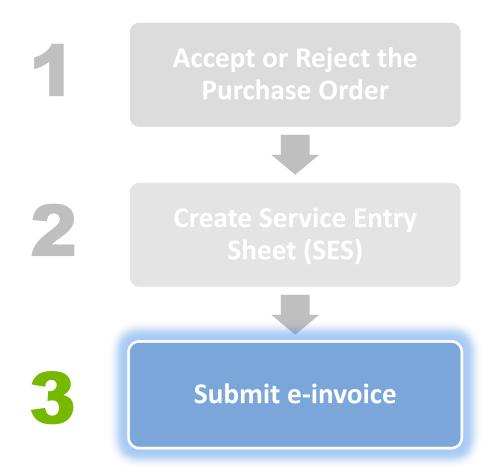

#### 3-step process

1. Review, Accept, or Reject PO

2. Create Service Entry Sheet (SES)

3. Submit electronic invoice (e-invoice)

**Step 1**: After the Buyer sends an Order to the Supplier's Order Management Tool, the Supplier responds by sending a POR (Accept or Reject). *POR is not mandatory for Limit Orders. This is a buyer dependent setting.* 

**Step 2**: The supplier then creates a Service Entry Sheet (SES) from a PO. Suppliers can create more than one SES from a single PO.

**Step 3**: The supplier then submits an Invoice from the approved SES to the Buyer via the Order Management tool.