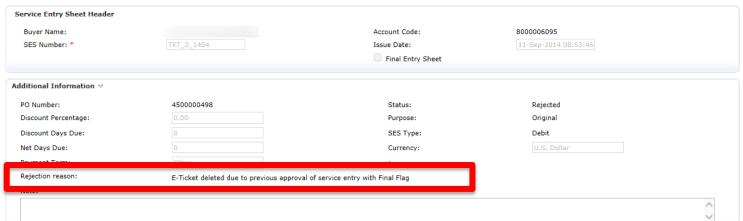

#### Points to remember on SES

- Your internally created "paper" invoice must match the Hubwoo SES total amount. There is no tolerance amount in the system.
  - When rounding issue occurs, enter the balance amount as 'Misc Services' or 'Misc Goods'
  - To avoid rounding issue, the preferred method is to round the quantity to 2 decimal places.
  - If your internally created "paper" invoice does not match the approved SES amount, the SES and Invoice will be rejected.
- If SES is rejected, rejection reason is available in the SES details (Additional Information)
- Submit only SES linked to only one PO item, or else it will be automatically rejected.

#### Points to Remember on SES

- Depending on buyer requirement, the supplier might have to accept PO issued by buyer before creating the SES
- The SES is approved or rejected by the buyer
  - If approved, the supplier can then create an invoice from the SES
  - If rejected, the supplier must create another (corrected) SES
    - Rejection reason is available to the supplier
- **DO NOT** submit hard copy invoices for work authorized via a PO created & accepted in Hubwoo; the invoice created will be electronic based on the approved SES. Supplier internally created "paper" invoice will be uploaded into Hubwoo upon converting the SES to an electronic invoice.